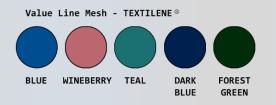

#### Features:

- Easy and quiet to maneuver, even when full
- Injection molded shelves, removeable for easy cleaning
- Top support plate on all carts
- Push-pull handles
- 4" twin-wheel casters, two locking
- Cover opens on both sides for easy loading and unloading
- Cover removes easily for cleaning
- Cover available in 5 mesh Textilene<sup>®</sup> and 4 vinyl Sure-Chek<sup>®</sup> colors