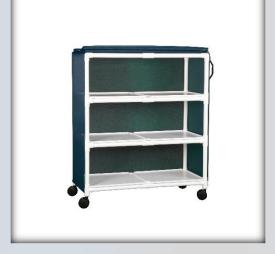

# Value Line Jumbo Linen Cart

| Technical Data     |                |
|--------------------|----------------|
| Height:            | 59"            |
| Width:             | 52"            |
| Depth:             | 24"            |
| Weight:            | 57 lbs         |
| Removeable Shelves | 50"x 24"       |
| Spacing            | 15"            |
| Ship Weight:       | 62 lbs         |
| Shipping Method:   | Common Carrier |

#### Features:

- Easy and quiet to maneuver, even when full
- Injection molded shelves, removeable for easy cleaning
- Top support plate on all carts
- Push-pull handles
- 4" twin-wheel casters, two locking
- Cover opens on both sides for easy loading and unloading
- Cover removes easily for cleaning
- Cover available in 5 mesh Textilene<sup>®</sup> and 4 vinyl Sure-Chek<sup>®</sup> colors